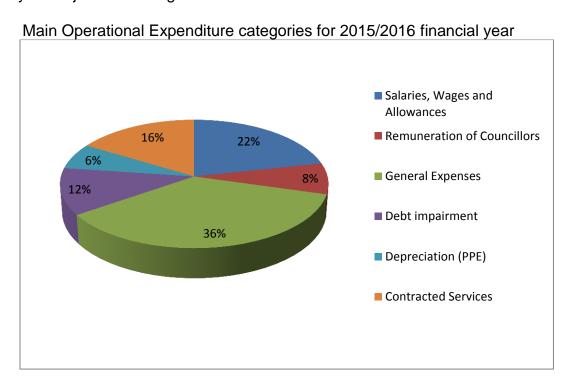

## Table 3 Summary of operating expenditure by standard classification item

LIM473 Makhuduthamaga - Table B4 Adjustments Budget Financial Performance (revenue and expenditure) -

| Description                     | Ref |                    | Budget Year 2015/16 |                 |                       |                     |                       |                   |                |                    |                    |                    |
|---------------------------------|-----|--------------------|---------------------|-----------------|-----------------------|---------------------|-----------------------|-------------------|----------------|--------------------|--------------------|--------------------|
| Scoonpach                       |     | Original<br>Budget | Prior<br>Adjusted   | Accum.<br>Funds | Multi-year<br>capital | Unfore.<br>Unavoid. | Nat. or Prov.<br>Govt | Other<br>Adjusts. | Total Adjusts. | Adjusted<br>Budget | Adjusted<br>Budget | Adjusted<br>Budget |
|                                 |     |                    | 3                   | 4               | 5                     | 6                   | 7                     | 8                 | 9              | 10                 |                    |                    |
| R thousands                     | 1   | Α                  | A1                  | В               | С                     | D                   | E                     | F                 | G              | Н                  |                    |                    |
| Expenditure By Type             |     |                    |                     |                 |                       |                     |                       |                   |                |                    |                    |                    |
| Employee related costs          |     | 65 951             | _                   | _               | _                     | _                   | _                     | (10 948)          | (10 948)       | 55 003             | 68 310             | 72 511             |
| Remuneration of councillors     |     | 19 909             |                     |                 |                       |                     |                       | -                 | -              | 19 909             | 20 031             | 21 032             |
| Debt impairment                 |     | 18 935             |                     |                 |                       |                     |                       | 11 065            | 11 065         | 30 000             | 18 935             | 18 935             |
| Depreciation & asset impairment |     | 16 616             | -                   | -               | -                     | -                   | -                     | -                 | -              | 16 616             | 16 616             | 18 277             |
| Finance charges                 |     |                    |                     |                 |                       |                     |                       |                   | -              | -                  |                    |                    |
| Bulk purchases                  |     | -                  | -                   | -               | -                     | -                   | -                     | -                 | -              | -                  | -                  | -                  |
| Other materials                 |     |                    |                     |                 |                       |                     |                       |                   | -              | -                  |                    |                    |
| Contracted services             |     | 45 820             | -                   | -               | -                     | -                   | -                     | 12 700            | 12 700         | 58 520             | 41 514             | 45 132             |
| Transfers and grants            |     |                    |                     |                 |                       |                     |                       |                   | -              | -                  |                    |                    |
| Other expenditure               |     | 61 383             | -                   | -               | -                     | -                   | -                     | 13 480            | 13 480         | 74 863             | 84 472             | 88 851             |
| Loss on disposal of PPE         |     |                    |                     |                 |                       |                     |                       |                   | -              | -                  |                    |                    |
| Total Expenditure               |     | 228 615            | -                   | -               | -                     | -                   | -                     | 26 297            | 26 297         | 254 911            | 249 878            | 264 739            |

# Adjustment on employee related costs

The budget for Employee related costs has been reduced by R 10.9 million as a result of the following positions that were still vacant as at 31 December 2015:

| Department         | Post name                                                                                                                                                                           |
|--------------------|-------------------------------------------------------------------------------------------------------------------------------------------------------------------------------------|
| Mayor's Office     | Youth Officer                                                                                                                                                                       |
|                    | 2. Senior Community Liaison Officer                                                                                                                                                 |
| MM's Office        | <ul><li>1 Manager in the MM's Office</li><li>2 Chief Risk Officer</li><li>3 Manager: Internal Audit</li></ul>                                                                       |
| Corporate Services | <ol> <li>Labour Relations Officer</li> <li>IT Technician</li> <li>Senior MPAC researcher</li> </ol>                                                                                 |
| Budget & Treasury  | <ol> <li>Chief Financial Officer</li> <li>Inventory Officer</li> <li>Senior payroll officer</li> <li>5 x cashiers</li> <li>Accountant Expenditure: Infrastructure Assets</li> </ol> |
| Community Services | Senior manager     Admin Clerk                                                                                                                                                      |

#### Remuneration of councillors

The cost associated with the remuneration of councillors is determined by the Minister of Co-operative Governance and Traditional Affairs in accordance with the Remuneration of Public Office Bearers Act, 1998 (Act 20 of 1998). The most recent proclamation in this regard has been taken into account in compiling the municipality's adjusted budget for 2015/2016. The total amount of **R19.9 million** was calculated on Grade 3 and includes budget for Councillors allowance, cell phone allowance, data cards, pension and car allowance as contained in the circular received from the Minister of Co-operative Governance and Traditional Affairs.

# Debt impairment

The provision of debt impairment for 2015/2016 was determined based on the Debt Write-off Policy of the municipality. For the 2015/16 financial year this amount equates to R 18.9 million and decreases to R 5.6 million by 2016/17. While this expenditure is considered to be a non-cash flow item, it informed the total cost associated with rendering the services of the municipality, as well as the municipality's realistically anticipated revenues. For 2015/16 budget year the provision for impairment has been adjusted to R 30 million and government debts was not considered in the calculation of the amount as per the policy of the municipality.

# Depreciation

Provision for depreciation and asset impairment has been informed by the Municipality's Asset Management Policy and GRAP 17. The original budget appropriations in this regard total R 16.6 million for the 2015/2016 financial year and equates to 7% of the total operating expenditure and no adjustments were made to this budgeted amount.

#### Contracted Services

Contracted services comprises of security services, cleaning services, repairs and maintenance for infrastructure assets and operating leases for office equipments and machinery. For the current year budget, contracted services has been increased with R 12,7 million to provide for the significant increase in the repairs and maintenance expenditure of the municipal infrastructure assets while the budgets for 2016/2017 and 2017/2018 remain unadjusted.

The budget for other expenditure has been adjusted down by R 24.5 million to cover the publication and the increase in provision for bad bad debts as a result of increase in outstanding debts to the municipality. There was also increase in some operational programmes such as public participation, mayoral outreach programmes and solid waste collection.

Further explanations and reasons for adjustments are provided under supporting documents of the adjustment budget under adjustments to Service Delivery and Implementation Plan.

The following bar chart gives a breakdown of the main expenditure categories for the 2015/16 financial year Adjustment Budget.