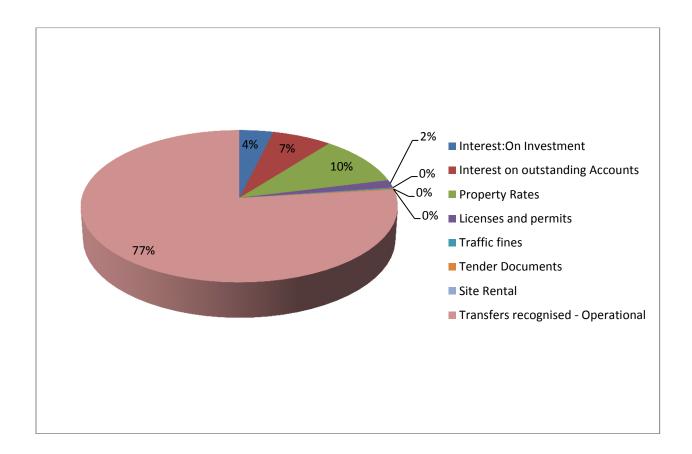

#### Table 2 Summary of revenue classified by main revenue source

| LIM473 Makhuduthamaga - Table B4 A                            | djus | tments Budg         | get Finan         | cial Perf       | ormance (             | revenue a           | and expend            | liture) -         |                   |                    |                           |                           |
|---------------------------------------------------------------|------|---------------------|-------------------|-----------------|-----------------------|---------------------|-----------------------|-------------------|-------------------|--------------------|---------------------------|---------------------------|
|                                                               |      | Budget Year 2015/16 |                   |                 |                       |                     |                       |                   |                   |                    | Budget Year<br>+1 2016/17 | Budget Year<br>+2 2017/18 |
| Description                                                   | Ref  | Original<br>Budget  | Prior<br>Adjusted | Accum.<br>Funds | Multi-year<br>capital | Unfore.<br>Unavoid. | Nat. or<br>Prov. Govt | Other<br>Adjusts. | Total<br>Adjusts. | Adjusted<br>Budget | Adjusted<br>Budget        | Adjusted<br>Budget        |
|                                                               |      |                     | 3                 | 4               | 5                     | 6                   | 7                     | 8                 | 9                 | 10                 |                           |                           |
| R thousands                                                   | 1    | Α                   | A1                | В               | С                     | D                   | E                     | F                 | G                 | Н                  |                           |                           |
| Revenue By Source                                             |      |                     |                   |                 |                       |                     |                       |                   |                   |                    |                           |                           |
| Property rates                                                | 2    | 32 828              | -                 | -               | -                     | -                   | -                     | (994)             | (994)             | 31 834             | 39 800                    | 43 780                    |
| Property rates - penalties & collection charges               |      |                     |                   |                 |                       |                     |                       |                   | -                 | -                  |                           |                           |
| Service charges - electricity revenue                         | 2    | _                   | -                 | -               | -                     | -                   | -                     | -                 | -                 | -                  | _                         | _                         |
| Service charges - water revenue                               | 2    | _                   | -                 | -               | -                     | -                   | -                     | -                 | -                 | -                  | -                         | -                         |
| Service charges - sanitation revenue                          | 2    | _                   | -                 | -               | -                     | -                   | _                     | -                 | -                 | -                  | -                         | -                         |
| Service charges - refuse revenue                              | 2    | _                   | -                 | -               | -                     | -                   | _                     | -                 | -                 | -                  | _                         | -                         |
| Service charges - other                                       |      |                     |                   |                 |                       |                     |                       |                   | -                 | -                  |                           |                           |
| Rental of facilities and equipment                            |      | 95                  |                   |                 |                       |                     |                       | 20                | 20                | 115                | 104                       | 115                       |
| Interest earned - external investments                        |      | 12 702              |                   |                 |                       |                     |                       | (1 000)           | (1 000)           | 11 702             | 13 973                    | 15 370                    |
| Interest earned - outstanding debtors                         |      | 17 998              |                   |                 |                       |                     |                       | 2 500             | 2 500             | 20 498             | 21 597                    | 23 757                    |
| Dividends received                                            |      |                     |                   |                 |                       |                     |                       |                   | -                 | -                  |                           |                           |
| Fines                                                         |      | 525                 |                   |                 |                       |                     |                       | 54                | 54                | 579                | 578                       | 635                       |
| Licences and permits                                          |      |                     |                   |                 |                       |                     |                       |                   | -                 | -                  |                           |                           |
| Agency services                                               |      | 5 159               |                   |                 |                       |                     |                       | (250)             | (250)             | 4 909              | 5 933                     | 6 526                     |
| Transfers recognised - operating                              |      | 232 170             |                   |                 |                       |                     |                       | -                 | -                 | 232 170            | 233 223                   | 229 161                   |
| Other revenue                                                 | 2    | 1 310               | -                 | _               | -                     | -                   | -                     | (330)             | (330)             | 980                | 1 441                     | 1 585                     |
| Gains on disposal of PPE                                      |      |                     |                   |                 |                       |                     |                       |                   | -                 | _                  |                           |                           |
| Total Revenue (excluding capital transfers and contributions) |      | 302 787             | -                 | -               | -                     | -                   | -                     | -                 | _                 | 302 787            | 316 648                   | 320 929                   |
| Transfers recognised - capital                                |      | 59 950              |                   |                 |                       |                     |                       | 500               | 500               | 60 450             | 62 322                    | 65 876                    |
| Total Revenue Including Capital Transfers                     |      | 362 737             | -                 | -               | _                     | _                   | _                     | 500               | 500               | 363 237            | 378 970                   | 386 805                   |

The total revenue for the municipality excluding capital transfers after adjustments amount to R 302.7 million for 2015/2016, R 316.6 million for 2016/2017 and R 320.9 million for 2017/2018. As indicated in the table above, revenue from interest on investment was decreased by R 1 million due to lower performance in the first half of the financial year. Other revenue is also adjusted down by R 330,000 as a result of lower sales on tender documents. No adjustments were made on the government grants as per the Dora issued in October 2015.

Licences and permits have been reduced due to the poor performance as per mid -year assessment reports. Property rates budget has been decrease as a result of the supplementary valuation roll which

was no longer being implemented during the current financial year, and the budget for interest on outstanding debtors has been increased due to the increase in the amounts of outstanding debtors.

Revenue from government grants forms a significant percentage of the total operating revenue for the municipality for all of the 2015/2016 MTREF. This clearly indicate that our municipality is dependent on government grants which contribute 77% of the total operating revenue in 2015/2016 budget year and 74% across the whole 2015/2016 MTREF outer years..